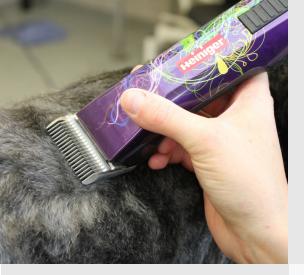

# HEINIGER BLADES AND CLIPPERS

The Heiniger family name is 3rd generation in the manufacture of high-quality swiss made animal shearing and clipping equipment. The Heiniger company initially began trading in fruit and vegetables in 1946 - but under the direction of my great-uncle Hermann Heiniger and my father Werner Heiniger, turned the business into a high quality manufacturer and global trader, whom specializes in animal fibre harvesting equipment.

Since 1965, our animal shearing and clipping equipment has set the standard for quality, precision and reliability. Our products are developed and manufactured in Herzogenbuchsee, in the heart of Switzerland. No matter which country you are in across the globe, or which animals you have - be it sheep, cattle, camelids, horses, goats or small animal pets - hundreds of thousands of animals are shorn, clipped and groomed with Heiniger "Made in Switzerland" products daily.