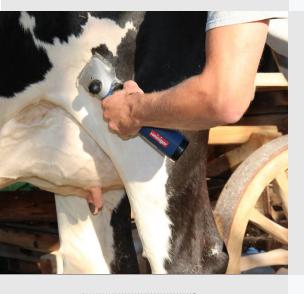

## **Large Body Clippers**

View all body clippers on our website for more details:

**Cattle Clippers** 

| CODE   | ITEM                 |
|--------|----------------------|
| 100290 | Xplorer 1 battery    |
| 100292 | Xplorer 2 batteries  |
| 100296 | Xplorer Pro 2 speeds |
| 100293 | Xperience            |
| 100273 | Handy Clipper        |